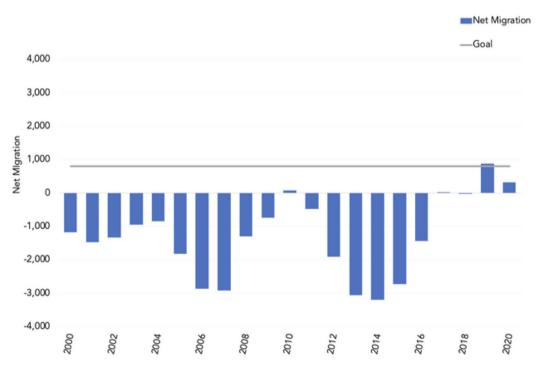

#### Today

Since 2000, New Brunswick has had four years (2010, 2017, 2019, and 2020) with positive net migration. New Brunswick was above its target of gaining 800 working-age persons in 2019; however, the province experienced lower numbers in 2020, although still net positive. Figure 1 shows net migration between 2000 and 2020.

Figure 1: Net Migration

(See full data set in Appendix A)

BoostNB derived net migration by subtracting the number of in-migrants from out-migrants (not adjusted for age). Net migration has been positive over the past two years, with a total of 1,188 new residents since 2019. Due to the COVID-19 pandemic in 2020, it is difficult to determine the accuracy of these numbers. In general, the number of people leaving New Brunswick is much greater than the number of people coming to the province.