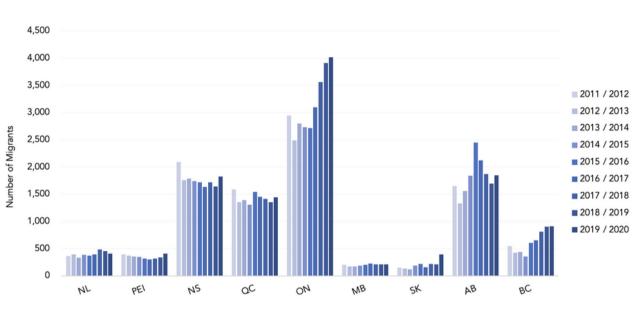

### Patterns of Migration

The following figure separates incoming migrants to New Brunswick based on their province of origin. As illustrated, most people move to New Brunswick from Ontario and Alberta, with Nova Scotia and Quebec trailing close behind.

Figure 3: Net In-Migration to New Brunswick

(See full data set in Appendix C)

Figure 4 shows the number of New Brunswickers leaving New Brunswick based on the province to which they relocate. Interestingly, most New Brunswickers move to Ontario, Alberta, and Nova Scotia. At first glance, it may appear that the two should cancel each other out, but the reason they do not is twofold:

- Note the vertical scale on both graphs: Figure 4 goes up to 4,500 people while Figure 3 only goes up to 4,000.
- Although these numbers are close, there is an important distinction in the age of the people leaving versus the people coming. New Brunswickers leaving the province tend to be working age (18–64), while incoming migrants tend to be older than 65.