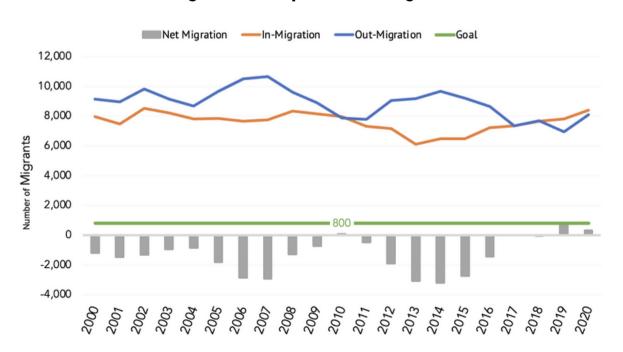

### Today

Figure 2 shows interprovincial migration between 2000 and 2020. New Brunswick saw significant levels of out-migration during the 2003-2007 economic expansion and following the recession of 2008-2009. These patterns further demonstrate that migration flows for working-age individuals are driven by economic conditions and demands for labour in the western provinces, rather than by economic conditions at home. With a possible recession caused by the global pandemic in 2020, trends show that that both in-migration and out-migration are on the rise.

Figure 2: Interprovincial Migration

(See full data set in Appendix B)